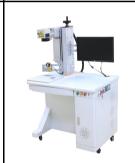

# MOPA Color Fiber Laser Marking Machine

-MY-M100F-III

- CO2 Laser Engraver/Cutter
- **Laser Welder**
- Laser Automation

## MOPA Color Fiber Laser Marking Machine - III

#### **Feature**

- 1) Long lifespan of fiber laser source: 100 000 200 000 hours.
- 2) Low consumption: <450W, more economical and environmental.
- 3) High Speed: 7000mm/s, faster than traditional machines.
- 4) Superior Laser Beam: The definition is 1 micron, 10 times as traditional products.
- 5) No Consumables: One marker can work for more 8-10 years without any consumables.
- 6) The fiber laser beam comes out from the fiber laser source directly, no need to adjust the laser beam path.
- 7) High-precision and high-speed scan head, with good seal, capable to prevent dust and water, small volume, compact.
- 8) High-stability controller, USB interface, swift and stable transmission, route optimization, easy operation.
- 9) Strong Compatibility: PLT, BMP, JPG, TTF, DXF, SHX, AI and other format files output from CorelDraw, AI, PS, AutoCAD, Solidworks etc..
- 10) Integrated Air Cooling System: Better cooling effect than water-cooling effect in YAG laser, no maintenance.

#### **Application**

WISELY Laser Marking Machine for Metal & Plastics. It can work with most metal marking applications, such as Stainless Steel, Brass, Aluminium, Steel, Iron etc, and can also mark on many nonmetallic materials, such as ABS, Nylon, PES, PVC, Makrolon, etc.