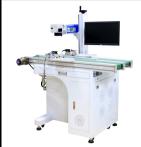

#### 1. Conveyor For Bearing Marking System

The machine is equipped with a set of conveyor, the tranmission speed can be adjusted easily, and the cylinder position can be adjusted according to the product.

#### 6. Dual Conveyors Bearing Marking System

This machine is equipped with two sets of conveyors, designed to massive bearings marking or similar objects marking. The two conveyors can do dual marking, alternately feeding and unloading, good for improving the processing efficiency.