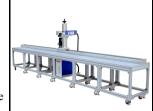

#### 7. Ruler Marking System

This 4000mm long automation is special for the aluminum, brass, stainless ruler marking, used for oil companies and gas station. It is also good for other long-size products marking.