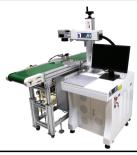

#### 1. Conveyor For Bearing Marking System

The machine is equipped with a set of conveyor, the tranmission speed can be adjusted easily, and the cylinder position can be adjusted according to the product.

#### 6. Dual Conveyors Bearing Marking System

This machine is equipped with two sets of conveyors, designed to massive bearings marking or similar objects marking. The two conveyors can do dual marking, alternately feeding and unloading, good for improving the processing efficiency.