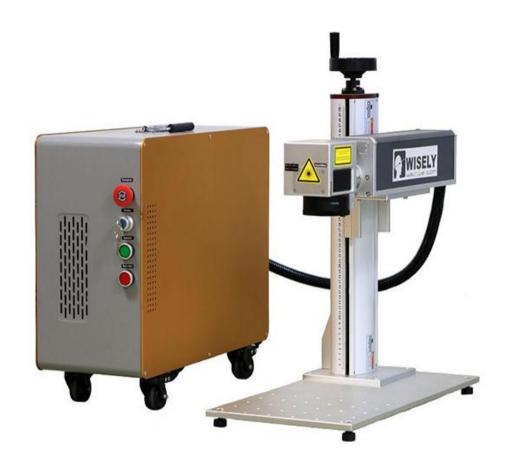

# MOPA Color Fiber Laser Marking Machine

-MY-M100F-III

- CO2 Laser Engraver/Cutter
- **Laser Welder**
- Laser Automation

## MOPA Color Fiber Laser Marking Machine - III

#### **Feature**

- 1) Long lifespan of fiber laser source: 100 000 200 000 hours.
- 2) Low consumption: <450W, more economical and environmental.
- 3) High Speed: 7000mm/s, faster than traditional machines.
- 4) Superior Laser Beam: The definition is 1 micron, 10 times as traditional products.
- 5) No Consumables: One marker can work for more 8-10 years without any consumables.
- 6) The fiber laser beam comes out from the fiber laser source directly, no need to adjust the laser beam path.
- 7) High-precision and high-speed scan head, with good seal, capable to prevent dust and water, small volume, compact.
- 8) High-stability controller, USB interface, swift and stable transmission, route optimization, easy operation.
- 9) Strong Compatibility: PLT, BMP, JPG, TTF, DXF, SHX, AI and other format files output from CorelDraw, AI, PS, AutoCAD, Solidworks etc..
- 10) Integrated Air Cooling System: Better cooling effect than water-cooling effect in YAG laser, no maintenance.

#### **Advantages**

- 1) Portable style, small size, easy to transportation. The equipment can work with customized automatic matching system.
- 2) China top brand JPT M7 model laser source, pulse width and frequency can be adjusted, with excellent processing performance, stainless color marking and aluminum black marking.

#### 3) The machine can work with all metallic materials and some non-metallic materials, gold, silver, copper, stainless, aluminum, ABS, Acrylic, PVC, ect. **Main Configurations** 1. JPT M7 Model Laser Source 4. Taiwan MW Laser Power Supply Beam quality M2<1.3 Famous Taiwan MeanWell laser power power stability $< \pm 1.5\%$ rms over 8 hours supply with Voltage Stabilizing Protection. longer lifespan over 100,000 hours Stable performance and long lifespan. Integrated air cooling system 5. WISELY F-theta Lens 2. Control System & Software Genuine BJJCZ controller, with stable preformance and high reliability. EZCAD is Customized by top brand Wavelengh. easy to operate, with high compatibility, Small-size focus spot, excellent marking support various files with format such as PLT, effect, low consumption and high stability. BMP, JPG, DXF, AI, ect. 3. WISELY Scan Head 6. Leadshine Driver and Motor (if any) Customized scanner specially for High series Lower noise, low vibration, running more laser marking application, its speed up to smoothly, higher torque, higher acceleration, 7,000 mm/s, with high precision, low higher precision. temperature drift and high stability.