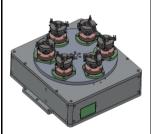

#### 5. Medal Auto Feeding Marking System

6-piston automation with CCD camera, good for madels batch marking. The automation is equipped with PLC, control software and stepper driving system, can improve marking efficiency, reduce labor cost.

#### 10. Medal Auto Feeding Marking system

1-piston automation with CCD camera, good for madels batch marking. The automation is equipped with PLC, control software and stepper driving system. can improve marking efficiency, reduce labor cost.