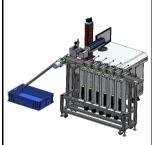

#### 1. Conveyor For Bearing Marking System

The machine is equipped with a set of conveyor, the tranmission speed can be adjusted easily, and the cylinder position can be adjusted according to the product.

#### 6. Dual Conveyors Bearing Marking System

This machine is equipped with two sets of conveyors, designed to massive bearings marking or similar objects marking. The two conveyors can do dual marking, alternately feeding and unloading, good for improving the processing efficiency.