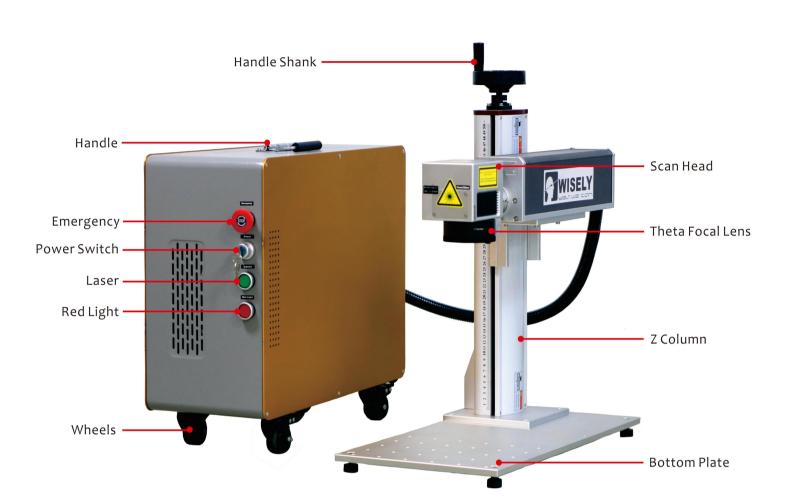

#### **Advantages**

- 1) Portable style, small size, easy to transportation. The equipment can work with customized automatic matching system.
- 2) China top brand JPT M7 model laser source, pulse width and frequency can be adjusted, with excellent processing performance, stainless color marking and aluminum black marking.

#### 3) The machine can work with all metallic materials and some non-metallic materials, gold, silver, copper, stainless, aluminum, ABS, Acrylic, PVC, ect. **Main Configurations** 1. JPT M7 Model Laser Source 4. Taiwan MW Laser Power Supply Beam quality M2<1.3 Famous Taiwan MeanWell laser power power stability $< \pm 1.5\%$ rms over 8 hours supply with Voltage Stabilizing Protection. longer lifespan over 100,000 hours Stable performance and long lifespan. Integrated air cooling system 5. WISELY F-theta Lens 2. Control System & Software Genuine BJJCZ controller, with stable preformance and high reliability. EZCAD is Customized by top brand Wavelengh. easy to operate, with high compatibility, Small-size focus spot, excellent marking support various files with format such as PLT, effect, low consumption and high stability. BMP, JPG, DXF, AI, ect. 3. WISELY Scan Head 6. Leadshine Driver and Motor (if any) Customized scanner specially for High series Lower noise, low vibration, running more laser marking application, its speed up to smoothly, higher torque, higher acceleration, 7,000 mm/s, with high precision, low higher precision. temperature drift and high stability.