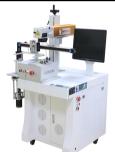

# MOPA Color Fiber Laser Marking Machine

-MY-M100F-III

- CO2 Laser Engraver/Cutter
- **Laser Welder**
- Laser Automation

## MOPA Color Fiber Laser Marking Machine - III