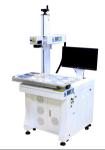

# MOPA Color Fiber Laser Marking Machine

-MY-M100F-III

- CO2 Laser Engraver/Cutter
- **Laser Welder**
- Laser Automation

## MOPA Color Fiber Laser Marking Machine - III