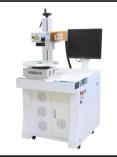

#### **Advantages**

- 1) Portable style, small size, easy to transportation. The equipment can work with customized automatic matching system.
- 2) China top brand JPT M7 model laser source, pulse width and frequency can be adjusted, with excellent processing performance, stainless color marking and aluminum black marking.

#### 3) The machine can work with all metallic materials and some non-metallic materials, gold, silver, copper, stainless, aluminum, ABS, Acrylic, PVC, ect. **Main Configurations** 1. JPT M7 Model Laser Source 4. Taiwan MW Laser Power Supply Beam quality M2<1.3 Famous Taiwan MeanWell laser power power stability $< \pm 1.5\%$ rms over 8 hours supply with Voltage Stabilizing Protection. longer lifespan over 100,000 hours Stable performance and long lifespan. Integrated air cooling system 5. WISELY F-theta Lens 2. Control System & Software Genuine BJJCZ controller, with stable preformance and high reliability. EZCAD is Customized by top brand Wavelengh. easy to operate, with high compatibility, Small-size focus spot, excellent marking support various files with format such as PLT, effect, low consumption and high stability. BMP, JPG, DXF, AI, ect. 3. WISELY Scan Head 6. Leadshine Driver and Motor (if any) Customized scanner specially for High series Lower noise, low vibration, running more laser marking application, its speed up to smoothly, higher torque, higher acceleration, 7,000 mm/s, with high precision, low higher precision. temperature drift and high stability.